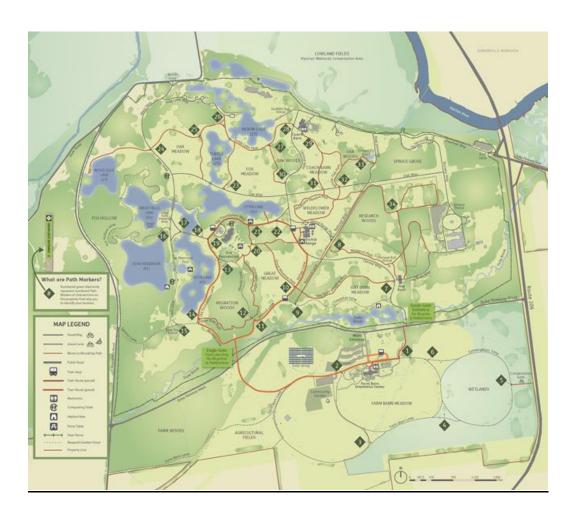

#### **Duke Farms Interactive Map URL:**

http://njgisweb1.ddcf.org/flexviewers/DukeFarmsMap/