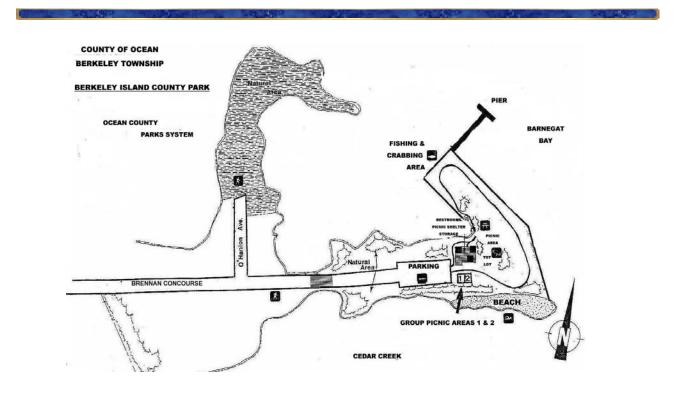

## Directions to the Berkeley Island County Park:

**From the North:** Garden State Parkway South to Exit 77, end of exit ramp, make left on to Double Trouble Road. Make first left at light onto Pinewald-Keswick Road/County Road 618. Follow C.R. 618 across Route 9 onto Butler Blvd. Make a right onto Bayview Avenue and then left onto Brennan Concourse. Park straight 1/2 mile.

**From the South:** Garden State Parkway North to Exit 77, end of exit ramp, make right onto Pinewald-Keswick Road/County Road 618. Follow C.R. 618 across Route 9 onto Butler Blvd. Make a right onto Bayview Avenue and then left onto Brennan Concourse. Park straight 1/2 mile.